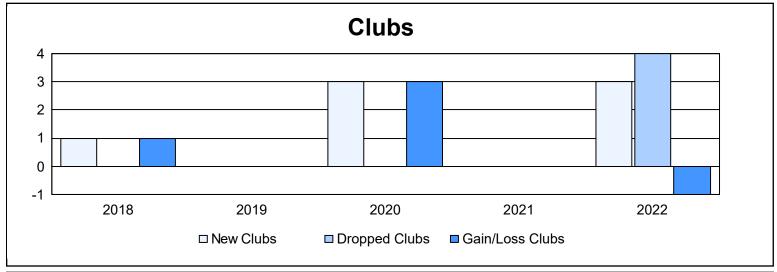

District 300D 5 As of June 2022 Cumulative

| Year      | New<br>Clubs | Dropped<br>Clubs | Gain/<br>Loss<br>Clubs | New<br>Members | Charter<br>Members | Reinstate<br>Members | Transfer<br>Members | Total<br>Member<br>Added | Total<br>Members<br>Dropped | Gain/<br>Loss<br>Members |
|-----------|--------------|------------------|------------------------|----------------|--------------------|----------------------|---------------------|--------------------------|-----------------------------|--------------------------|
| 2017-2018 | 1            | 0                | 1                      | 1,131          | 65                 | 8                    | 11                  | 1,215                    | 556                         | 659                      |
| 2018-2019 | 0            | 0                | 0                      | 431            | 6                  | 16                   | 6                   | 459                      | 878                         | -419                     |
| 2019-2020 | 3            | 0                | 3                      | 390            | 104                | 45                   | 14                  | 553                      | 260                         | 293                      |
| 2020-2021 | 0            | 0                | 0                      | 372            | 30                 | 68                   | 14                  | 484                      | 1,375                       | -891                     |
| 2021-2022 | 3            | 4                | -1                     | 564            | 120                | 218                  | 14                  | 916                      | 808                         | 108                      |
| Average   | 1            | 1                | 1                      | 578            | 65                 | 71                   | 12                  | 725                      | 775                         | -50                      |