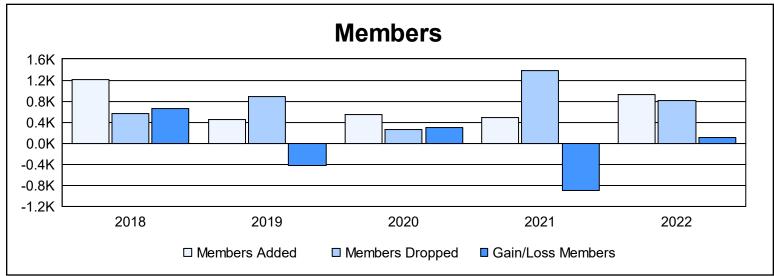

District 300D 5 As of June 2022 Cumulative

| Year      | New<br>Clubs | Dropped<br>Clubs | Gain/<br>Loss<br>Clubs | New<br>Members | Charter<br>Members | Reinstate<br>Members | Transfer<br>Members | Total<br>Member<br>Added | Total<br>Members<br>Dropped | Gain/<br>Loss<br>Members |
|-----------|--------------|------------------|------------------------|----------------|--------------------|----------------------|---------------------|--------------------------|-----------------------------|--------------------------|
| 2017-2018 | 1            | 0                | 1                      | 1,131          | 65                 | 8                    | 11                  | 1,215                    | 556                         | 659                      |
| 2018-2019 | 0            | 0                | 0                      | 431            | 6                  | 16                   | 6                   | 459                      | 878                         | -419                     |
| 2019-2020 | 3            | 0                | 3                      | 390            | 104                | 45                   | 14                  | 553                      | 260                         | 293                      |
| 2020-2021 | 0            | 0                | 0                      | 372            | 30                 | 68                   | 14                  | 484                      | 1,375                       | -891                     |
| 2021-2022 | 3            | 4                | -1                     | 564            | 120                | 218                  | 14                  | 916                      | 808                         | 108                      |
| Average   | 1            | 1                | 1                      | 578            | 65                 | 71                   | 12                  | 725                      | 775                         | -50                      |