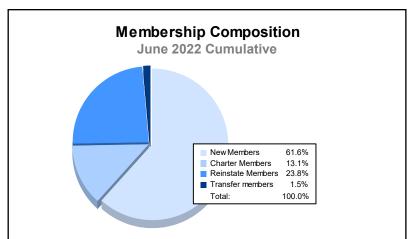

District 300D 5 As of June 2022 Cumulative

| Year      | New<br>Clubs | Dropped<br>Clubs | Gain/<br>Loss<br>Clubs | New<br>Members | Charter<br>Members | Reinstate<br>Members | Transfer<br>Members | Total<br>Member<br>Added | Total<br>Members<br>Dropped | Gain/<br>Loss<br>Members |
|-----------|--------------|------------------|------------------------|----------------|--------------------|----------------------|---------------------|--------------------------|-----------------------------|--------------------------|
| 2017-2018 | 1            | 0                | 1                      | 1,131          | 65                 | 8                    | 11                  | 1,215                    | 556                         | 659                      |
| 2018-2019 | 0            | 0                | 0                      | 431            | 6                  | 16                   | 6                   | 459                      | 878                         | -419                     |
| 2019-2020 | 3            | 0                | 3                      | 390            | 104                | 45                   | 14                  | 553                      | 260                         | 293                      |
| 2020-2021 | 0            | 0                | 0                      | 372            | 30                 | 68                   | 14                  | 484                      | 1,375                       | -891                     |
| 2021-2022 | 3            | 4                | -1                     | 564            | 120                | 218                  | 14                  | 916                      | 808                         | 108                      |
| Average   | 1            | 1                | 1                      | 578            | 65                 | 71                   | 12                  | 725                      | 775                         | -50                      |